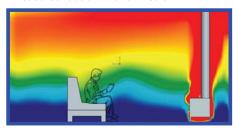

### 14% Fuel Savings with Greater Heat Distribution!

Heat Distribution with an Ecofan®

Without an Ecofan®