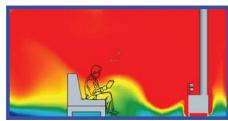

### 14% Fuel Savings with Greater Heat Distribution!

Heat Distribution with an Ecofan®

Without an Ecofan®