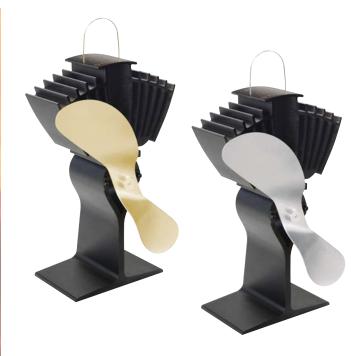

# **Ecofan® AirMax**

## Heat Powered Stove Fan

The newest addition to the Ecofan® family, the Airmax Model 812 produces the highest airflow over a wider range of stove surface temperatures.

The Ecofan® circulates warm air throughout the room which increases the user's comfort. These fans are designed to sit on top of a freestanding wood or pellet stove. The Ecofan® generates its own electricity without cords or batteries.

## **Product Features**

- Highest Performance Ecofan
- Creates its own electricity
- · Circulates warm air throughout room
- Greater airflow & velocity at lower stove temperatures
- New high efficiency blade design
- Designed for use on new EPA stoves
- No assembly required
- Silent operation